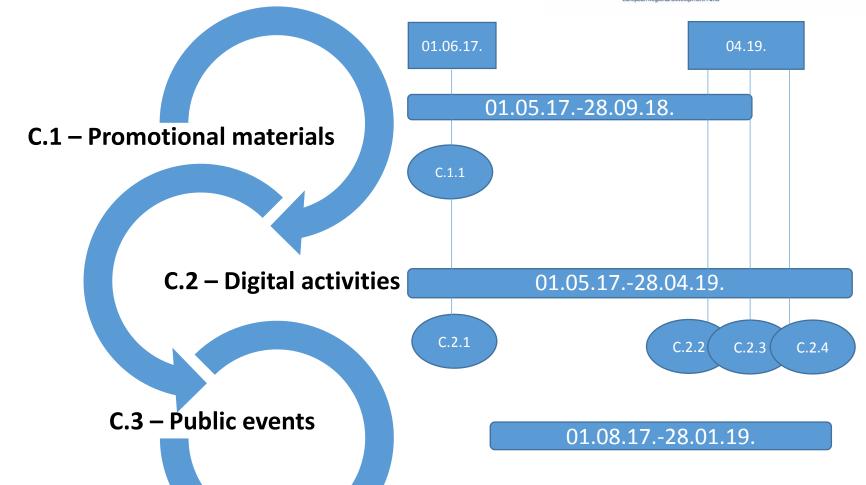

| 01.11.2017.   |
| T.1.2.2            | Participants in experience exchange visit in Lithuania | 25           | 28.09.2017.   |
| T.1.2.3            | Participants in experience exchange visit in Finland   | 30           | 28.08.2017.   |
| C.1.1              | Informative poster                                     | 25           | 01.05.2017    |
| C.2.1              | Project profile info in each partner webpage           | 12           | 01.05.2017    |

### WP: Competence&Promotion





### WP: Competence&Promotion





 Study trip to Finland (T1.2.3): 21 LV participants, 13 LT participants, total 34 participants

Study trip to Lithuania (T1.2.2): 25 LV participants

 Conference on Accessible Nature Tourism in Plateliai, LT (T1.2.4): 80 participants

### **WP: Communication**





### Communication activities so far

### C.1.1 Informative poster



### C.2.1 Project profile info in each partner webpage

29.05.2017



### PROJECT "INTRODUCING NATURE TOURISM FOR ALL (UniGreen)"

Project number: LLI-010

### PROJECT OBJECTIVE

To facilitate the development of nature tourism in border regions of Latvia and Lithuania, by improving infrastructure and tourism products, i.a. adapting them to people with disabilities.



### KPR foto

### TARGET GROUP

- Local and foreign travellers
- b) Tourism entrepreneurs and service providers
- Local municipalities and nature parks
- d) Non-governmental sector uniting people with disabilities

### PROJECT IMPLEMENTATION PERIOD

1 May 2017 - 30 April 2019

### PROJECT FINANCING

1 176 867,14 EUR (icnluding funding of the European Regio