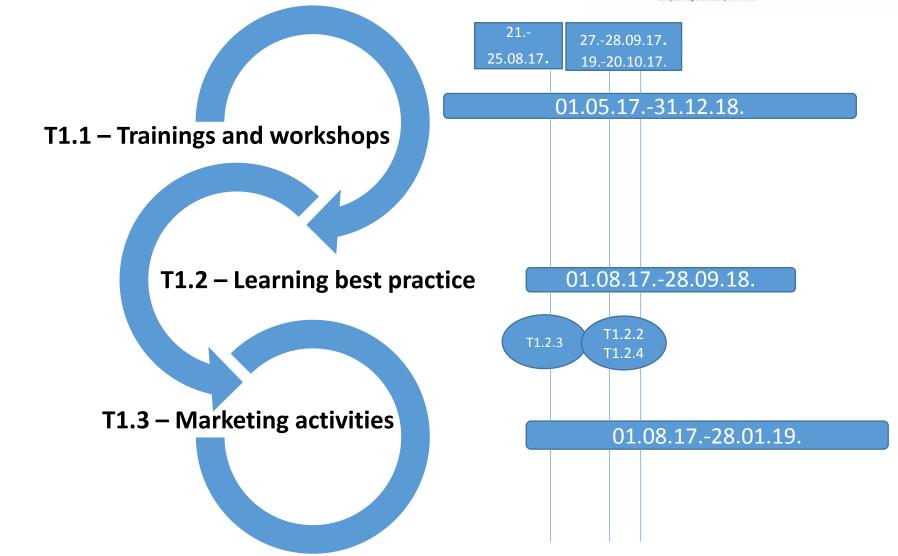

| Kick-off meeting participants                          | 30           | 01.06.2017.   |
| M.1.2              | Memos from meeting                                     | 1            | 01.06.2017.   |
| M.2.1              | Participants in PMM 1                                  | 30           | 01.11.2017.   |
| T.1.2.2            | Participants in experience exchange visit in Lithuania | 25           | 28.09.2017.   |
| T.1.2.3            | Participants in experience exchange visit in Finland   | 30           | 28.08.2017.   |
| C.1.1              | Informative poster                                     | 25           | 01.05.2017    |
| C.2.1              | Project profile info in each partner webpage           | 12           | 01.05.2017    |

### WP: Competence&Promotion





### WP: Competence&Promotion





 Study trip to Finland (T1.2.3): 21 LV participants, 13 LT participants, total 34 participants

Study trip to Lithuania (T1.2.2): 25 LV participants

 Conference on Accessible Nature Tourism in Plateliai, LT (T1.2.4): 80 participants

### **WP: Communication**





### Communication activities so far

### C.1.1 Informative poster



### C.2.1 Project profile info in each partner webpage

29.05.2017



### PROJECT "INTRODUCING NATURE TOURISM FOR ALL (UniGreen)"

Project number: LLI-010

### PROJECT OBJECTIVE

To facilitate the development of nature tourism in border regions of Latvia and Lithuania, by improving infrastructure and tourism products, i.a. adapting them to people with disabilities.



### KPR foto

### TARGET GROUP

- Local and foreign travel