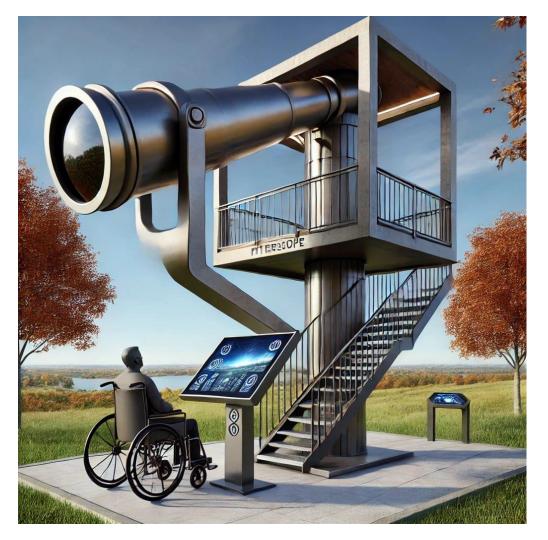

# PERISCAPE= periscope + landscape

It is for...

- People with disabilities
- Children, seniors, and people with health issues/mental obstacles
- Tourism, cultural heritage

What are we doing?

Making periscope solution for viewing towers with interactive elements

### 2nd step

Announcing a student competition for a technical and design solution for periscope idea