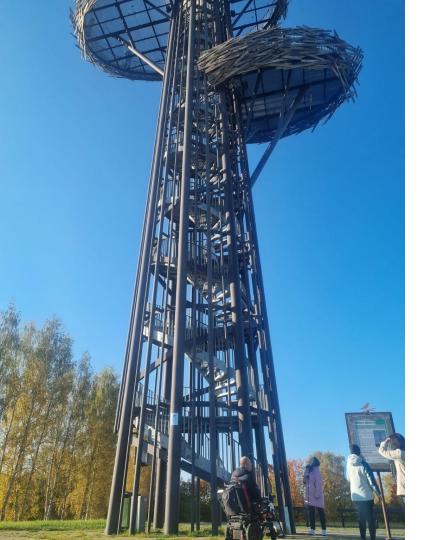

# PERISCAPE= periscope + landscape

It is for...

- People with disabilities
- Children, seniors, and people with health issues/mental obstacles
- Tourism, cultural heritage

What are we doing?

Making periscope solution for viewing towers with interactive elements

#### 1st step

Choose the prototype area - example tower