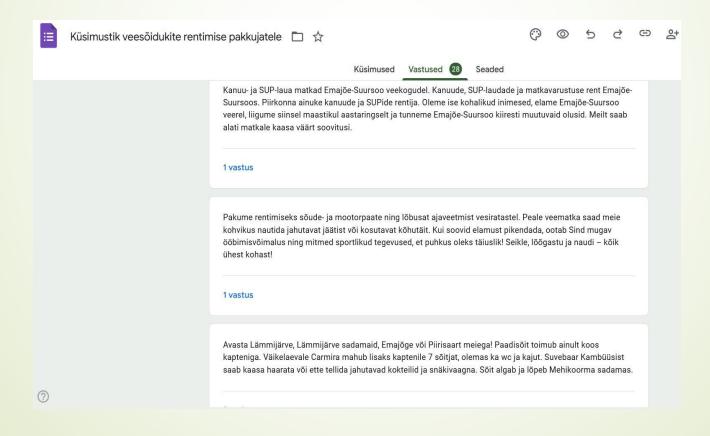

 Information was collected for the questionnaire of boat rental service providers from South Estonia region and from Pärnu County.
 Quiestionnaire has 28 respondents.

Information was searched and gathered for the lakes survey. After period 2 there were informative tables about 20 South-Estonia lakes, some with the help of municipalities.