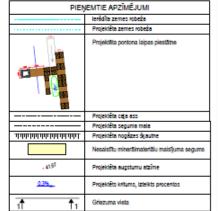

## Alternative 3 of the construction project

PIEZĪMES

1.LKS-92 koordinātu sistēma. <u>Labijas normālo augstumu sistēma (LAS-2000.5)</u>, Vol imzēm doti metros, ja neu noršafts citādi.

2. Vibi materiāli un darbi leicama tiblistoši "Austociju būudarbu specifikācijas 2023" un citu normatīvo dokumentu prasībām.

3. Būudarbu laikā ievērot inžerierkomunikāciju aizsardzības pasākumus.

4. Nieskaldrību padījumā sazlinātes ar projekta autoru tel. 2012:082, e-pasts: c.k. projektīf@gmail.com

Pirms būvdarbu uzsākšanas, izsaukt visu ieinteresēto organizāciju pārstāvjus, lai uz vietas precizētu esošo inženiertīklu atrašanās vietas un dziļumus!

|        | GALVENIE RĀDĪTĀJI                          |          |
|--------|--------------------------------------------|----------|
| N.p.k. | Noseukums                                  | Pistines |
| 1.     | Plevedceja garums                          | 48 m     |
| 2.     | Nesalstītu minerālmateriālu seguma platība | 170 m²   |