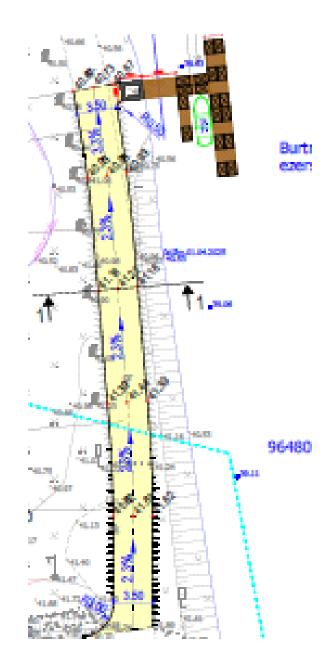

## Alternative 2 of the construction project

Laipas novietojums M 1:500

Platforma iekāpšanai laivā

| NT 4 NOATH | SP           | Projekti doja: | HB-20 | O | 1:100      |
|------------|--------------|----------------|-------|---|------------|
| \$4°       | Emils S      | tepins         |       |   | 07.03.2025 |
| Moder.     | Martins      | Oss            |       |   | 07.03.2025 |
| totals:    | Martins      | Oss            | 5-3-3 |   | 07.03.2025 |
| W.         | 20250307 dwg |                |       |   |            |

## Alternative 3 of the construction project

PIEZĪMES

1.LKS-92 koordinātu sistēma. <u>Labijas normālo augstumu sistēma (LAS-2000.5)</u>, Vol imzēm doti metros, ja neu noršafts citādi.

2. Vibi materiāli un darbi leicama tiblistoši "Austociju būudarbu specifikācijas 2023" un citu normatīvo dokumentu prasībām.

3. Būudarbu laikā ievērot inžerierkomunikāciju aizsardzības pasākumus.

4. Nieskaldrību padījumā sazlinātes ar projekta autoru tel. 2012:082, e-pasts: c.k. projektīf@gmail.com

Pirms būvdarbu uzsākšanas, izsaukt visu ieinteresēto organizāciju pārstāvjus, lai uz vietas precizētu esošo inženiertīklu atrašanās vietas un dziļumus!

|        | GALVENIE RĀDĪTĀJI                          |          |
|--------|--------------------------------------------|----------|
| N.p.k. | Noseukums                                  | Pistines |
| 1.     | Plevedceja garums                          | 48 m     |
| 2.     | Nesalstītu minerālmateriālu seguma platība | 170 m²   |

VALMIERAS NOVADA PAŠVALDĪBA

Burtnieku ezers, Burtnieku pagasts, Valmieras novads

Generalplans

Lapa

GP-1

BP

BÜVES KLASIFIKĀCIJAS KODS: 21120102 (Ielas, ceļi un laukumi ar mīksto segumu)