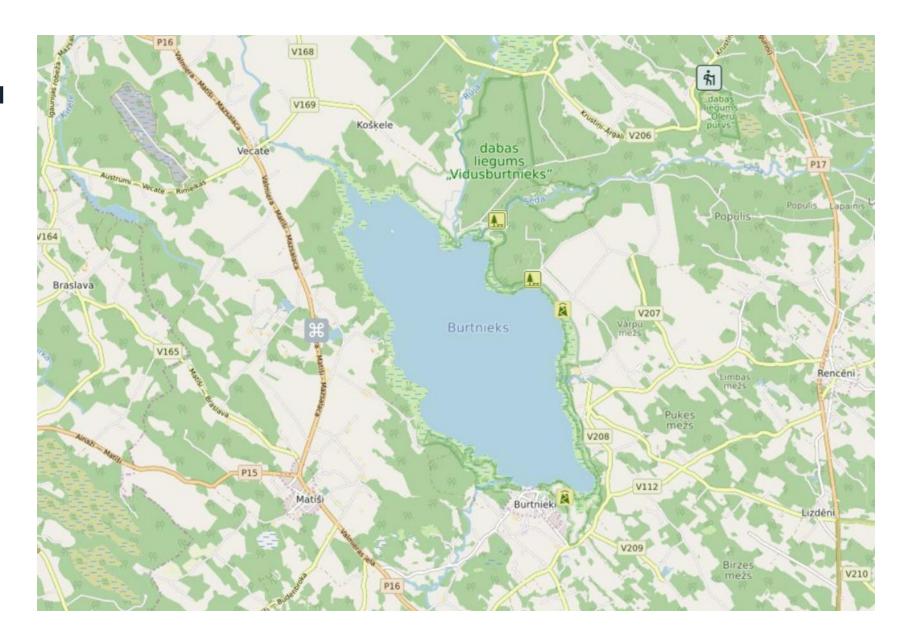

### Project site – Burtnieks Lake Centre Channel

**Project site - Burtnieks Lake Centre Channel** 

## **Project site - Burtnieks Lake Centre Channel**

Attēls 2 (Burmieku kanāls vasaras sezonā)

Attēls 3 (Laivu ielaišanas vieta)

Attēls 4 (Palu laikā)

Attēls 5 (Laivu ielaišanas vieta, skats no ezera puses)