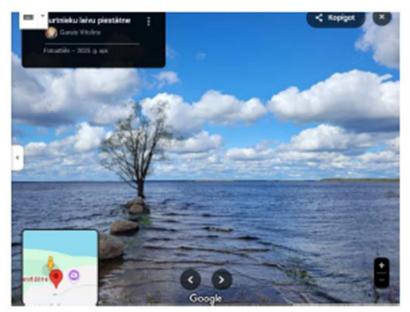

## **Project site - Burtnieks Lake Centre Channel**

Attēls 2 (Burmieku kanāls vasaras sezonā)

Attēls 3 (Laivu ielaišanas vieta)

Attēls 4 (Palu laikā)

Attēls 5 (Laivu ielaišanas vieta, skats no ezera puses)