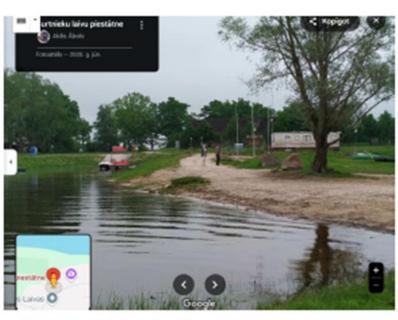

## **Project site - Burtnieks Lake Centre Channel**

Attēls 2 (Burmieku kanāls vasaras sezonā)

Attēls 3 (Laivu ielaišanas vieta)

Attēls 4 (Palu laikā)

Attēls 5 (Laivu ielaišanas vieta, skats no ezera puses)