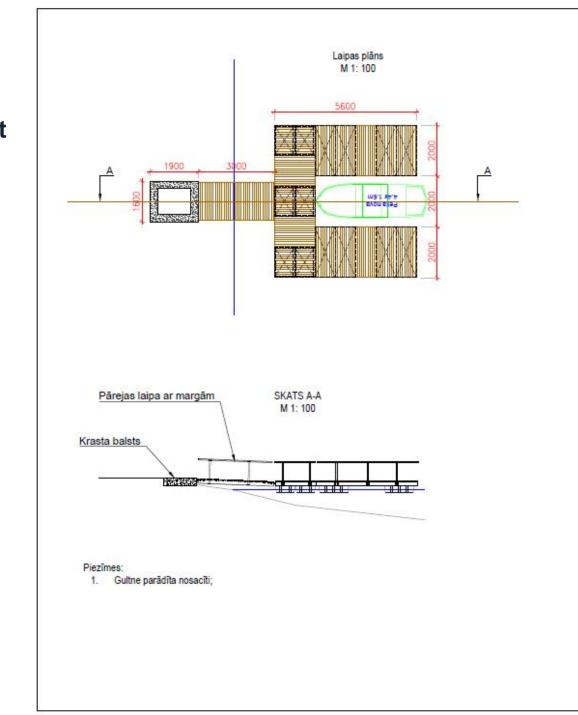

## Alternative 2 of the construction project

Laipas novietojums M 1:500

Platforma iekāpšanai laivā

| NT 4 NOATH | SP           | Projekti doja: | HB-20 | O | 1:100      |
|------------|--------------|----------------|-------|---|------------|
| \$4°       | Emils S      | tepins         |       |   | 07.03.2025 |
| Moder.     | Martins      | Oss            |       |   | 07.03.2025 |
| totals:    | Martins      | Oss            | 5-3-3 |   | 07.03.2025 |
| W.         | 20250307 dwg |                |       |   |            |

|        | GALVENIE RĀDĪTĀJI                          |          |
|--------|--------------------------------------------|----------|
| N.p.k. | Noseukums                                  | Pistines |
| 1.     | Plevedceja garums                          | 48 m     |
| 2.     | Nesalstītu minerālmateriālu seguma platība | 170 m²   |