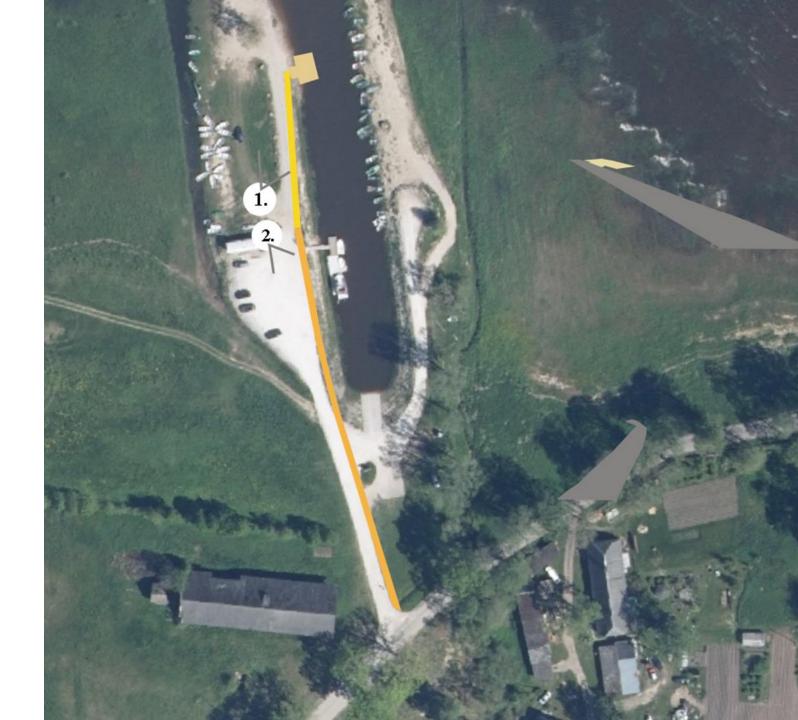

"Pontona laipa Burtnieku ezera krastā"

## Alternative 2 of the construction project

Laipas novietojums M 1:500

Platforma iekāpšanai laivā

| NT 4 NOATH | SP           | Projekti doja: | HB-20 | O | 1:100      |
|------------|--------------|----------------|-------|---|------------|
| \$4°       | Emils S      | tepins         |       |   | 07.03.2025 |
| Moder.     | Martins      | Oss            |       |   | 07.03.2025 |
| totals:    | Martins      | Oss            | 5-3-3 |   | 07.03.2025 |
| W.         | 20250307 dwg |                |       |   |            |