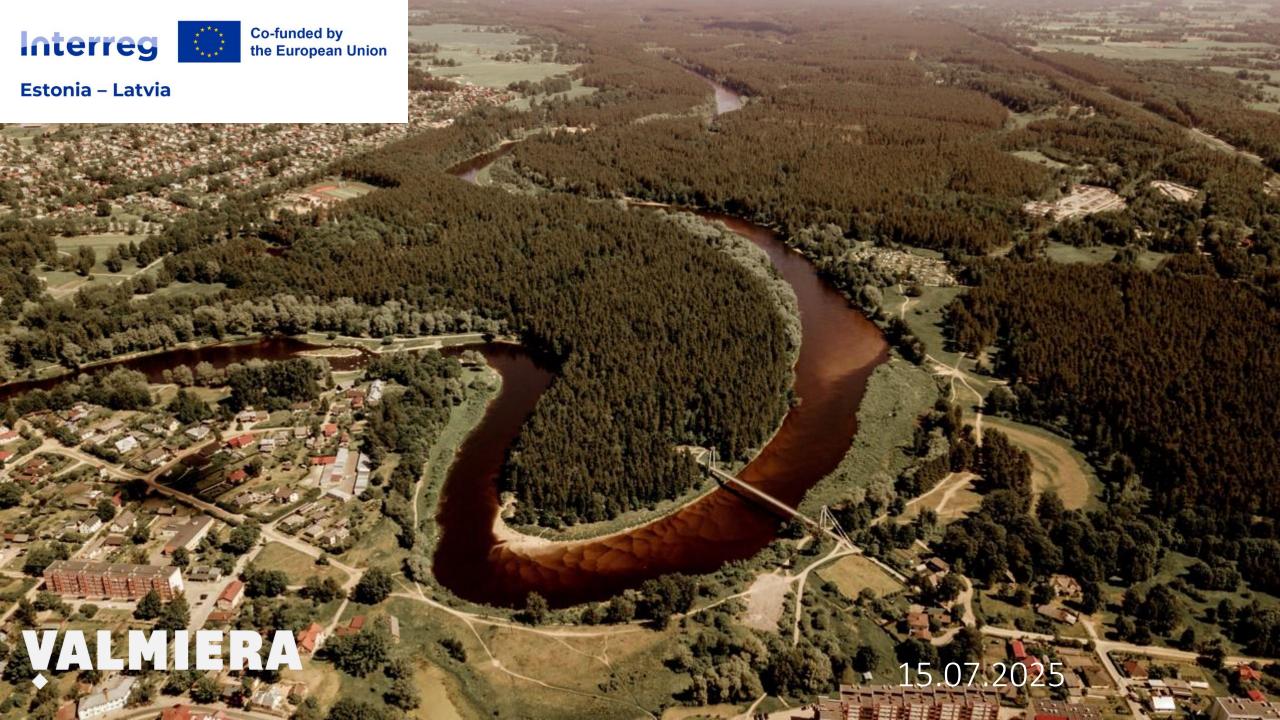

### Project site – Burtnieks Lake Centre Channel

**Project site - Burtnieks Lake Centre Channel** 

## **Project site - Burtnieks Lake Centre Channel**

Attēls 2 (Burmieku kanāls vasaras sezonā)

Attēls 3 (Laivu ielaišanas vieta)

Attēls 4 (Palu laikā)

Attēls 5 (Laivu ielaišanas vieta, skats no ezera puses)