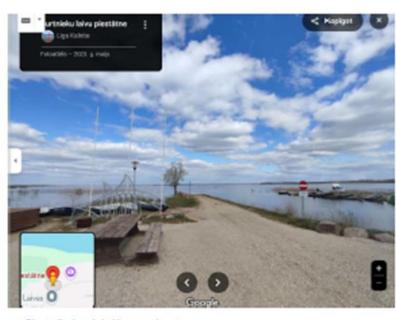

## **Project site - Burtnieks Lake Centre Channel**

Attēls 2 (Burmieku kanāls vasaras sezonā)

Attēls 3 (Laivu ielaišanas vieta)

Attēls 4 (Palu laikā)

Attēls 5 (Laivu ielaišanas vieta, skats no ezera puses)