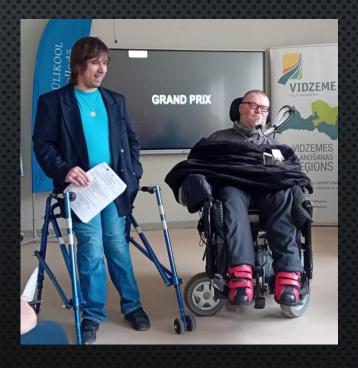

## **WATER TOURISM»**

MENTORS, EACH TEAM DEVELOPED ITS PROPOSED IDEA AND SOLUTION INTO A SPECIFIC PRODUCT OR SERVICE

**THE WINNERS:** LAVENDER TEAM FROM ESTONIA:

RONAN LEOL, SOFIA DÕMOVA, AIVAR RUUKEL, LISELL PALTSER

THEIR INNOVATIVE SOLUTION: TO MAKE **BOAT SEATS MORE COMFORTABLE AND ADAPTABLE** 

THE GRAND PRIX: AN EXCHANGE TRIP TO FINLAND IN NOVEMBER

Estonia – Latvia