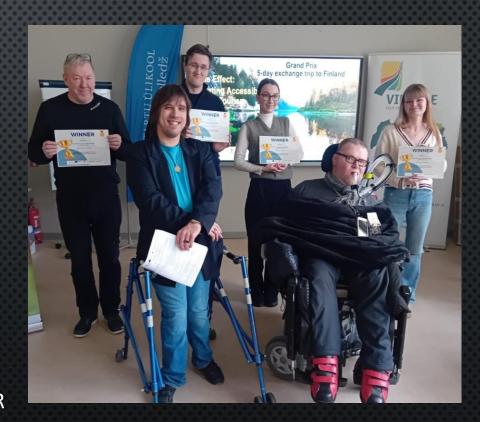

## **WATER TOURISM»**

MENTORS, EACH TEAM DEVELOPED ITS PROPOSED IDEA AND SOLUTION INTO A SPECIFIC PRODUCT OR SERVICE

**THE WINNERS:** LAVENDER TEAM FROM ESTONIA:

RONAN LEOL, SOFIA DÕMOVA, AIVAR RUUKEL, LISELL PALTSER

THEIR INNOVATIVE SOLUTION: TO MAKE **BOAT SEATS MORE COMFORTABLE AND ADAPTABLE** 

THE GRAND PRIX: AN EXCHANGE TRIP TO FINLAND IN NOVEMBER

Estonia – Latvia